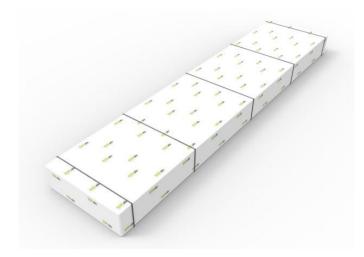

### **Printed Pallet Cover**

Dimension : cut as needed

Printed pallet cover is widely used as a professional packaging to present the brand and company.

Hand bag Dimension : 250\*100\*400mm

Brochure Dimension : 210\*297mm