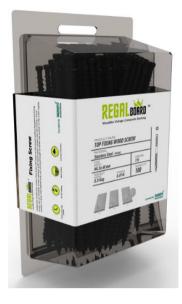

### Screw Packaging

Dimension : 83\*140\*40mm

A certain amount of screws are packed in a plastic box with the necessary information on the label.