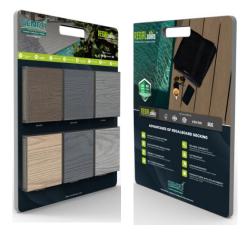

#### Retail Box

Dimension : 500\*640mm

Display board is suitable for salesmen to carry around to show the products .and the information.

Dimension : 190\*150mm

Retail box is needed when there are a large amount of samples required to be displayed in shops.