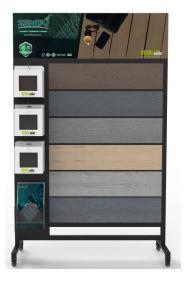

#### **Display Frame**

Dimension : 1000\*1800mm

Display frame consists of the printed artwork and decking samples to display the lifestyle, decking finish and colors on single side with boxes,basket containing short samples and brochures.