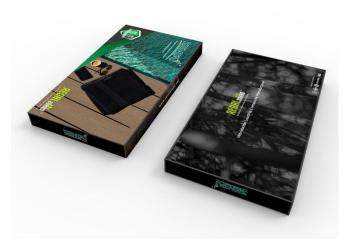

#### Sample Box

Dimension : 235\*380\*38mm

Sample box is an easy and convenient way to distribute the samples to the potential customers with cut samples labeled inside.